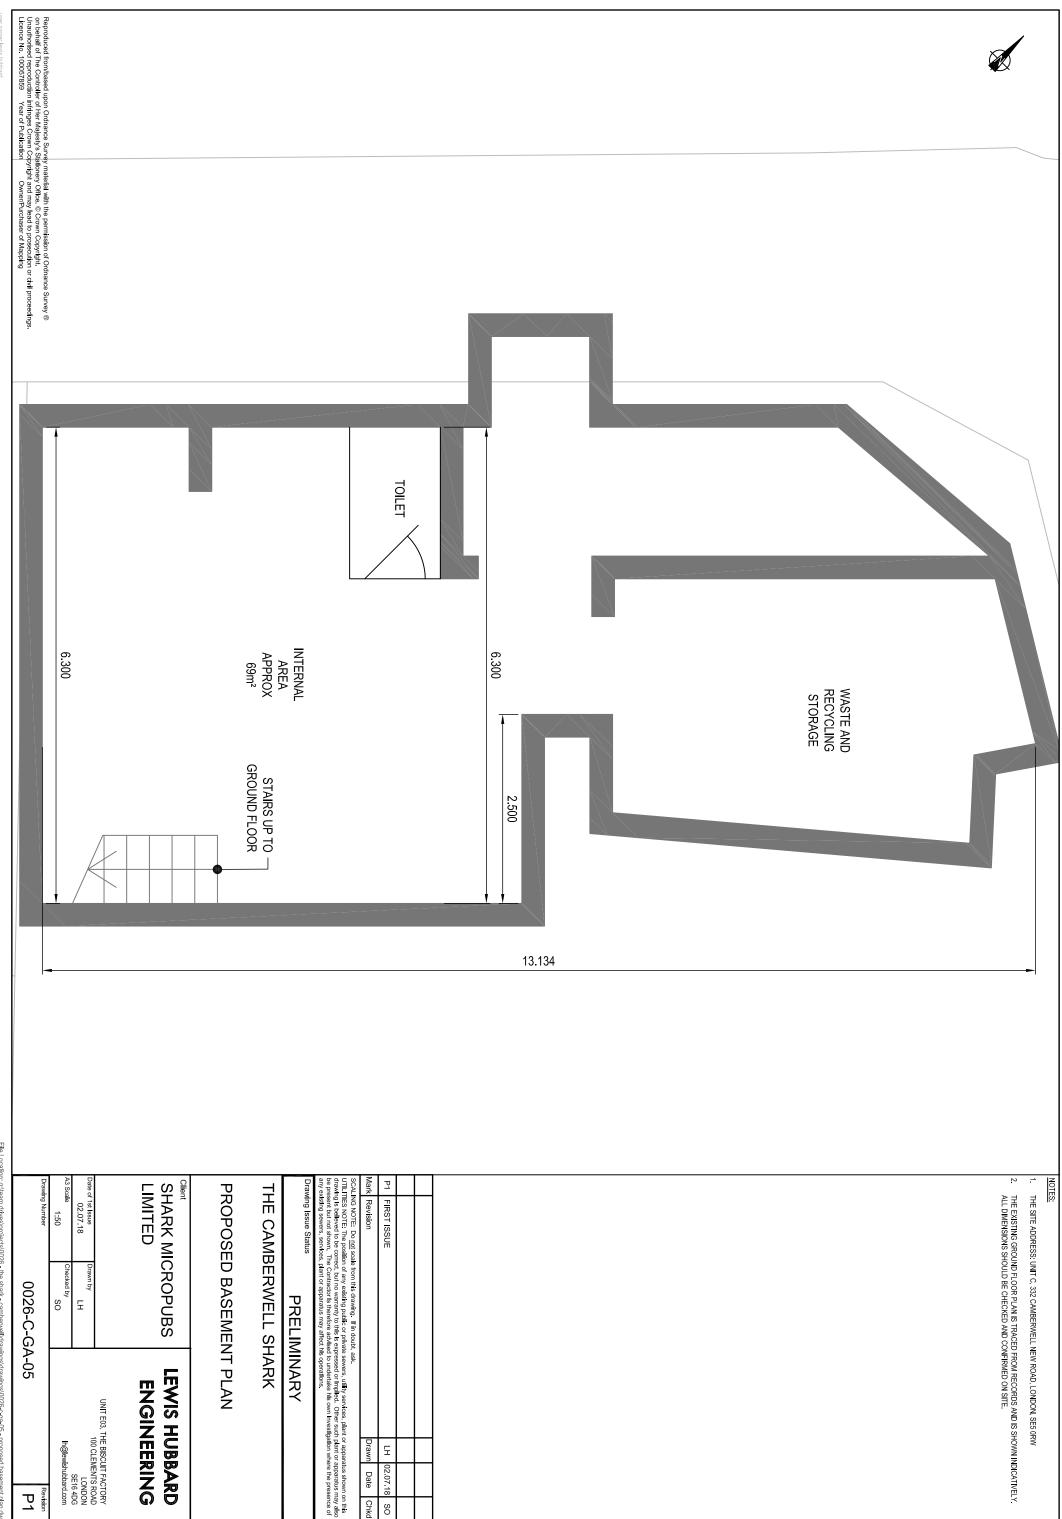

General description of premises (see guidance note 1)

|                                                                         | The premises is a former beauty salon which we are converting to a micropub. A micropub is not a typical pub, we will be a small establishment operating limited opening hours.                                                                        |  |
|-------------------------------------------------------------------------|--------------------------------------------------------------------------------------------------------------------------------------------------------------------------------------------------------------------------------------------------------|--|
|                                                                         | The premises consists of a ground floor (26.19 sq m / 282 sq ft) and a basement (42.24 sq m / 455 sq ft).                                                                                                                                              |  |
|                                                                         | Customers will only be permitted to use the ground floor, inside, for the consumption of alcohol. We anticipate the ground floor accommodating a maximum of around 25 people at any time. The location of tables and chairs is indicated in the plans. |  |
|                                                                         | There is a plumbed toilet in the basement which will be available for customer use. This is accessed via a staircase from the ground floor. The remainder of the basement will be used for storage.                                                    |  |
| If 5,000 or more peopl<br>to select the number.                         | le are expected to attend the premises at any one time please use the drop down below                                                                                                                                                                  |  |
|                                                                         | Less than 5000                                                                                                                                                                                                                                         |  |
| Operating Schedule pa                                                   | art 2                                                                                                                                                                                                                                                  |  |
| What licensable activities do you intend to carry on from the premises? |                                                                                                                                                                                                                                                        |  |
|                                                                         | (Please see sections 1 and 14 of the Licensing Act 2003 and schedule 1 and 2 of the Licensing Act 2003)                                                                                                                                                |  |
| Provision of regulated entertainment (Please read guidance note 2)      |                                                                                                                                                                                                                                                        |  |
|                                                                         |                                                                                                                                                                                                                                                        |  |
|                                                                         |                                                                                                                                                                                                                                                        |  |
|                                                                         |                                                                                                                                                                                                                                                        |  |
|                                                                         |                                                                                                                                                                                                                                                        |  |
|                                                                         |                                                                                                                                                                                                                                                        |  |
|                                                                         |                                                                                                                                                                                                                                                        |  |
|                                                                         |                                                                                                                                                                                                                                                        |  |
| Provision of late night refreshment                                     |                                                                                                                                                                                                                                                        |  |
|                                                                         |                                                                                                                                                                                                                                                        |  |
| Supply of alcohol                                                       |                                                                                                                                                                                                                                                        |  |

Amplified music will not be played on the premises.

Doors and windows will be kept closed during the evening when appropriate to ensure neighbours are not disturbed.

All waste will be stored on site, in a dedicated room in the basement, until it is collected by a waste disposal provider.