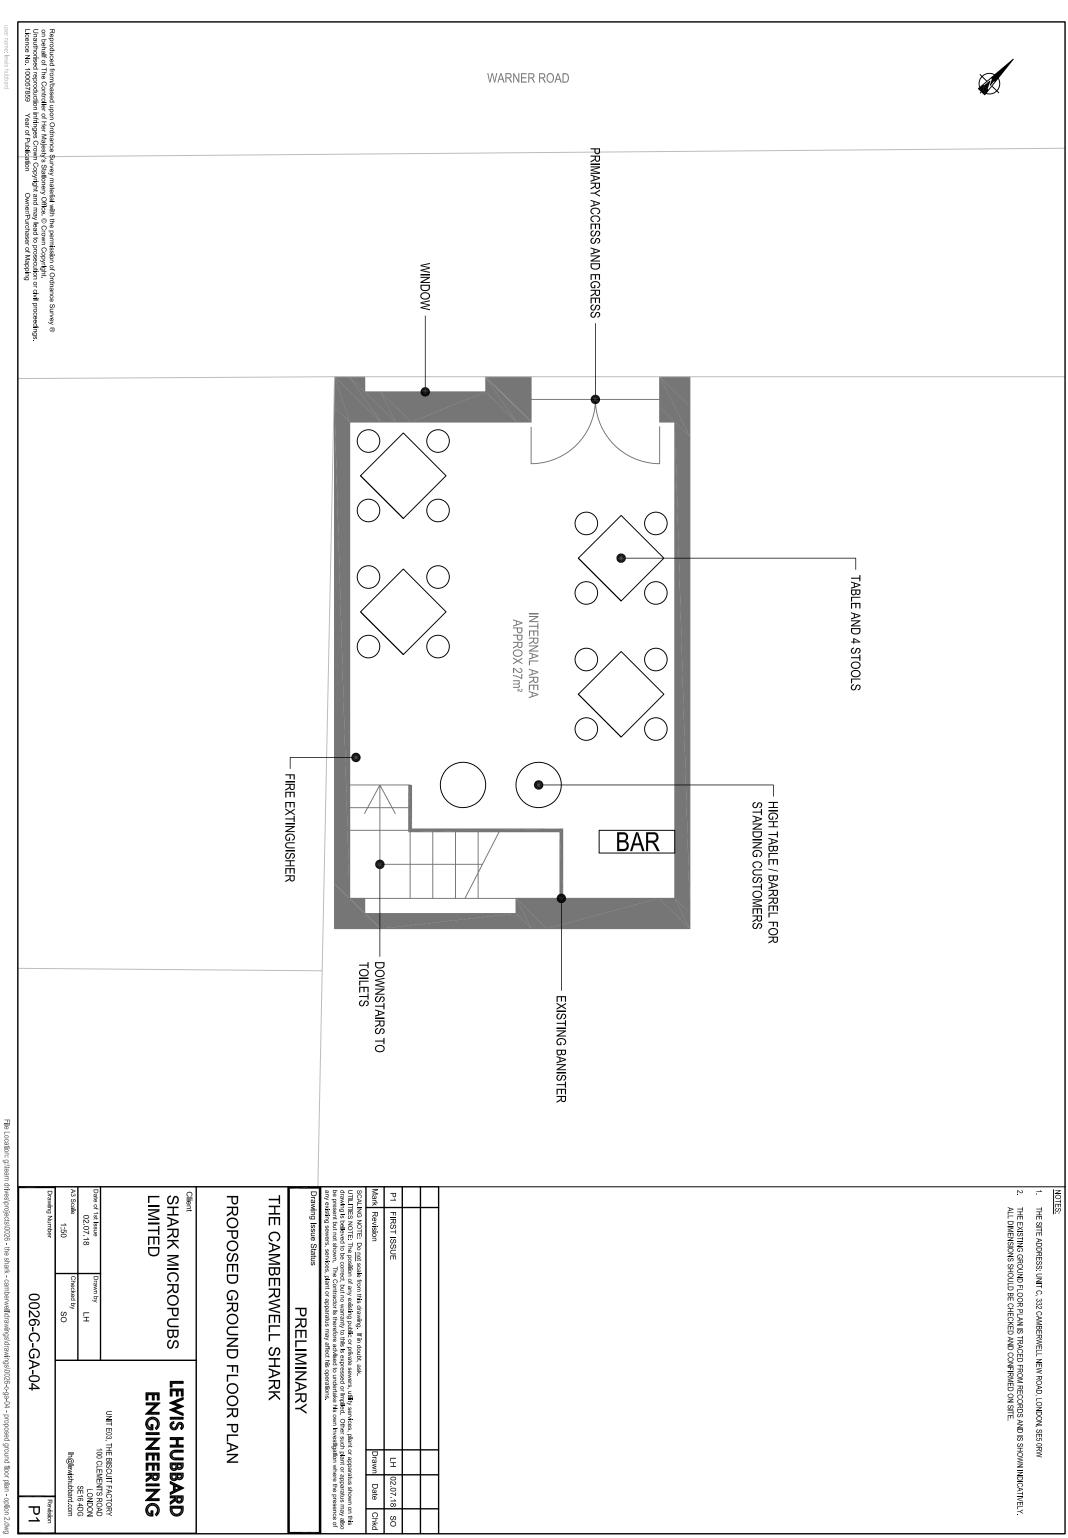

General description of premises (see guidance note 1)

|                                                                         | The premises is a former beauty salon which we are converting to a micropub. A micropub is not a typical pub, we will be a small establishment operating limited opening hours.                                                                        |  |
|-------------------------------------------------------------------------|--------------------------------------------------------------------------------------------------------------------------------------------------------------------------------------------------------------------------------------------------------|--|
|                                                                         | The premises consists of a ground floor (26.19 sq m / 282 sq ft) and a basement (42.24 sq m / 455 sq ft).                                                                                                                                              |  |
|                                                                         | Customers will only be permitted to use the ground floor, inside, for the consumption of alcohol. We anticipate the ground floor accommodating a maximum of around 25 people at any time. The location of tables and chairs is indicated in the plans. |  |
|                                                                         | There is a plumbed toilet in the basement which will be available for customer use. This is accessed via a staircase from the ground floor. The remainder of the basement will be used for storage.                                                    |  |
| If 5,000 or more peopl<br>to select the number.                         | le are expected to attend the premises at any one time please use the drop down below                                                                                                                                                                  |  |
|                                                                         | Less than 5000                                                                                                                                                                                                                                         |  |
| Operating Schedule pa                                                   | art 2                                                                                                                                                                                                                                                  |  |
| What licensable activities do you intend to carry on from the premises? |                                                                                                                                                                                                                                                        |  |
|                                                                         | (Please see sections 1 and 14 of the Licensing Act 2003 and schedule 1 and 2 of the Licensing Act 2003)                                                                                                                                                |  |
| Provision of regulated entertainment (Please read guidance note 2)      |                                                                                                                                                                                                                                                        |  |
|                                                                         |                                                                                                                                                                                                                                                        |  |
|                                                                         |                                                                                                                                                                                                                                                        |  |
|                                                                         |                                                                                                                                                                                                                                                        |  |
|                                                                         |                                                                                                                                                                                                                                                        |  |
|                                                                         |                                                                                                                                                                                                                                                        |  |
|                                                                         |                                                                                                                                                                                                                                                        |  |
|                                                                         |                                                                                                                                                                                                                                                        |  |
| Provision of late night refreshment                                     |                                                                                                                                                                                                                                                        |  |
|                                                                         |                                                                                                                                                                                                                                                        |  |
| Supply of alcohol                                                       |                                                                                                                                                                                                                                                        |  |